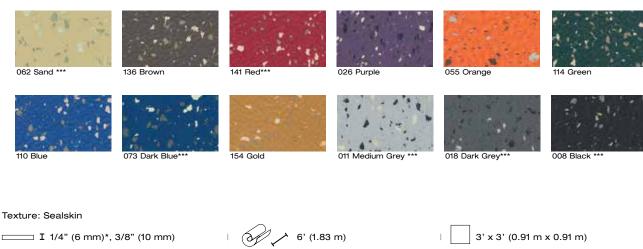

#### 6' WIDE ROLLS

\*Some application restrictions may apply. This product thickness is not recommended in free weight areas. Custom colors available on order. Minimum quantity required. \*\*\*Color available in 6 mm.