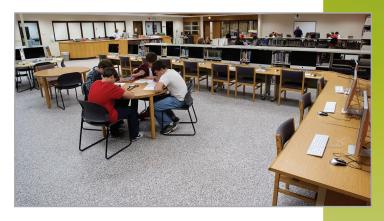

## **PROTECTIVE & DECORATIVE COMMERCIAL & INSTITUTIONAL FLOOR SYSTEMS**

Seamless surfaces that are affordable and environmentally friendly.

Action Herculan IG surfaces provide a durable, aesthetically pleasing and easy-to-maintain floor surface option for many commercial and institutional applications. Seamless and nonporous, these epoxy or urethane floors are ideal for environments that must be clean and germ-free — from hospitals to schools and laboratories. Highly stain and wear resistant, the IG Series is ideal for retail, hospitality and institutional facilities.

The perfect choice for multifunction facilities, these anti-slip floors can be applied over most existing flat surfaces; can handle heavy foot and vehicle traffic, chairs, tables and fixtures; and are reliable for use where food and liquids are present.