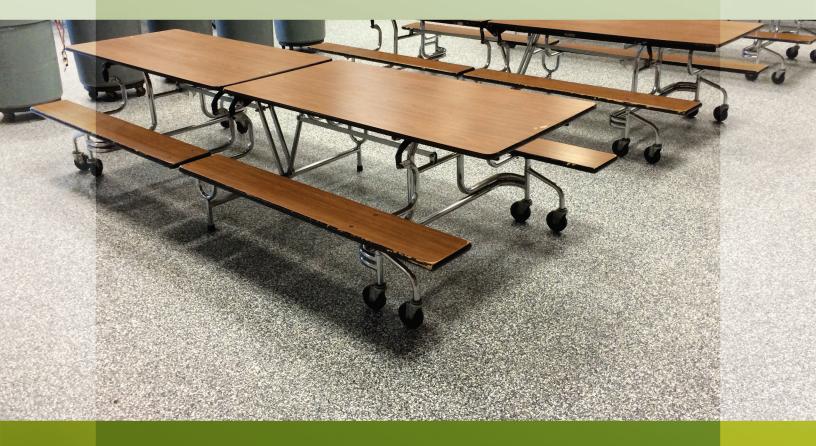

The perfect choice for multifunction facilities, these anti-slip floors can be applied over most existing flat surfaces; can handle heavy foot and vehicle traffic, chairs, tables and fixtures; and are reliable for use where food and liquids are present.