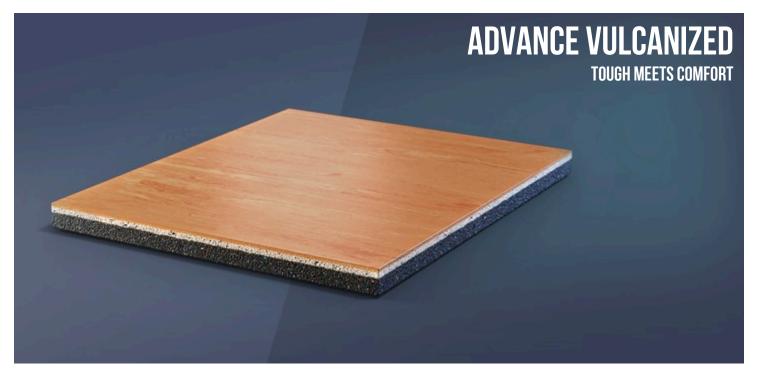

ADVANCE VULCANIZED IS A MULTI-LAYERED FLOORING MADE OF VULCANIZED RUBBER. ITS THREE LAYERS HAVE VARYING DEGREES OF HARDNESS, AND THE COMBINATION MAKES IT HANDS DOWN THE MOST DURABLE MULTIPURPOSE FLOORING AROUND.

# CO-VULCANIZED MULTI-LAYER DUAL DUROMETER

Two different layers of solid rubber with their own formulations, vulcanized together to form a continuous, seamless piece of material.

#### AIR-CELL TECHNOLOGY

Air-filled chambers on the bottom layer compress, then expand, acting like bowstrings and projecting athletes up and forward.

#### SMOOTH SOLID RUBBER TOP Layer

Vulcanized rubber surfaces with a smooth finish, for indoor installation. Thanks to its properties, under dry conditions, the rubber naturally ensures a superficial grip, without any need for additional embossing.

#### BETTER GRIP MEANS BETTER PERFORMANCE

The performance layer is made of solid rubber that requires no finishes or surface coatings. It is designed to exceed the toughest friction coefficient standards for high-level play and superior biomechanical performance.

## LESS IMPACT, MORE COMFORT

The underlayer's deformable geometric structure increases the flooring elasticity. This results in optimized foot support, exceptional shock absorption and maximized energy return for superior comfort while playing.

### MAXIMUM SUPPORT FOR HEAVY LOADS

The load disbursement layer enables Advance Vulcanized to withstand heavy loads, such as sports equipment, bleachers, benches and tables.