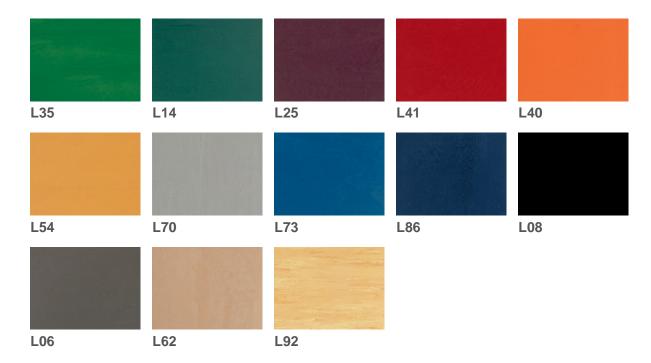

ce play. That's Advance Vulcanized.

#### BETTER GRIP MEANS BETTER PERFORMANCE

The performance layer is made of solid rubber that requires no finishes or surface coatings. It is designed to exceed the toughest friction coefficient standards for high-level play and superior biomechanical performance.

## LESS IMPACT, MORE COMFORT

The underlayer's deformable geometric structure increases the flooring elasticity. This results in optimized foot support, exceptional shock absorption and maximized energy return for superior comfort while playing.

### MAXIMUM SUPPORT FOR HEAVY LOADS

The load disbursement layer enables Advance Vulcanized to withstand heavy loads, such as sports equipment, bleachers, benches and tables.

## **DIMENSIONS**

#### **THICKNESS**

8 mm

10 mm



## **COLOR RANGE**