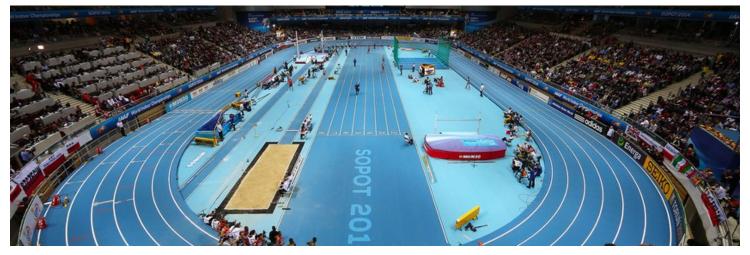

# **PORTABLE BANKED TRACKS**

**VERSATILITY AND PERFORMANCE** 

THE WORLD'S FIRST PORTABLE BANKED MODULTRACK WAS INSTALLED IN 1984 AT THE WORLD MEMORIAL HALL IN KOBE, JAPAN. ALL OF MONDO'S MODULTRACK SOLUTIONS ARE DESIGNED WITH FULLY ADJUSTABLE STRUCTURES TO GUARANTEE QUICK ASSEMBLY AND COMPLIANCE WITH INTERNATIONAL REGULATIONS, EVEN WHEN THE SUPPORTING SURFACE IS NOT STATE-OF-THE-ART.

#### EASY INSTALLATION FOR MAXIMAL PERFORMANCE

With its claw-locking mechanism, the structure's frame can be assembled and disassembled quickly and easily with no screws or bolts, guaranteeing consistent tightness and perfect dimensional accuracy, installation after installation. The process can be completed in a few short days. Once disassembled, the track is easily stored in a warehouse and the entire area can be used for other purposes.